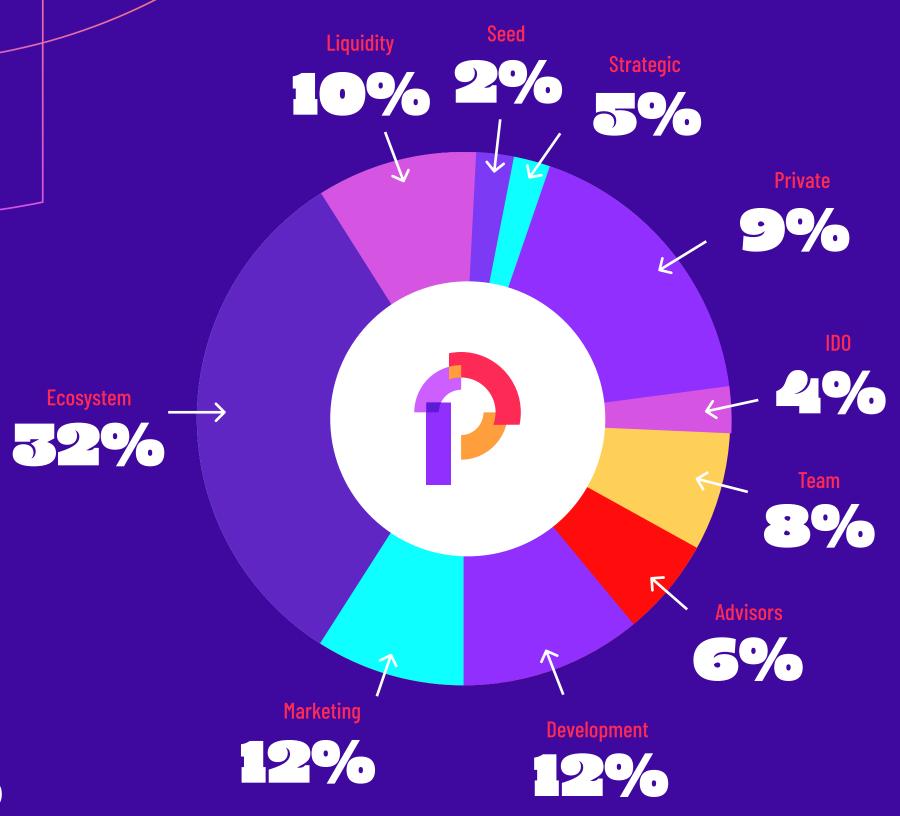

TOKFNOMICS

## 

- TEAM ( 8,000,000 )
- **ADVISORS** ( 6,000,000 )
- DEVELOPMENT
- ( 12,000,000 )
- MARKETING
  ( 12,000,000 )
- **ECOSYSTEM**
- ( 32,000,000 )
- LIQUIDITY
  ( 10,000,000 )
- SEED
  ( 2,000,000 )
- **STRATEGIC** ( 5,000,000 )
- PRIVATE
  ( 9,000,000 )
- ( 4,000,000 )