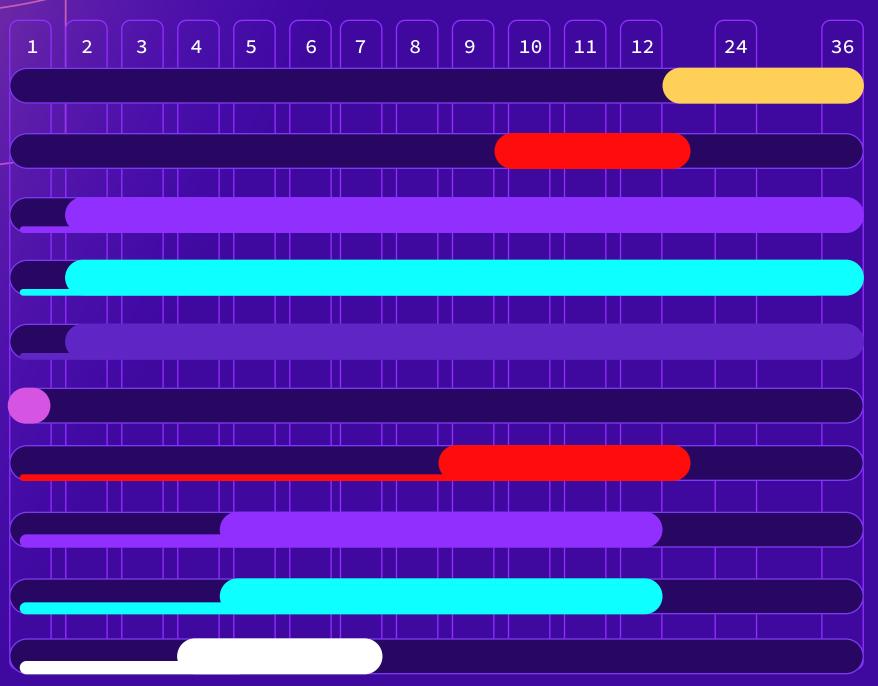

12 month cliff, then a monthly linear release for 24 months

9 month cliff, then a monthly linear release for 12 months

5% initially, then 1 month cliff, then a monthly linear release for 36 months
5% initially, then 1 month cliff, then a monthly linear release for 36 months

5% initially, then a monthly linear release for 36 months

Vested from TGE

5% initially, then 8 months cliff, then a monthly linear release for 11 months

10% initially, then 6 months cliff, then a monthly linear release for 9 months

10% initially, then 4 months cliff, then a monthly linear release for 8 months
20% initially, then 3 months cliff, then a monthly linear release for 4 months